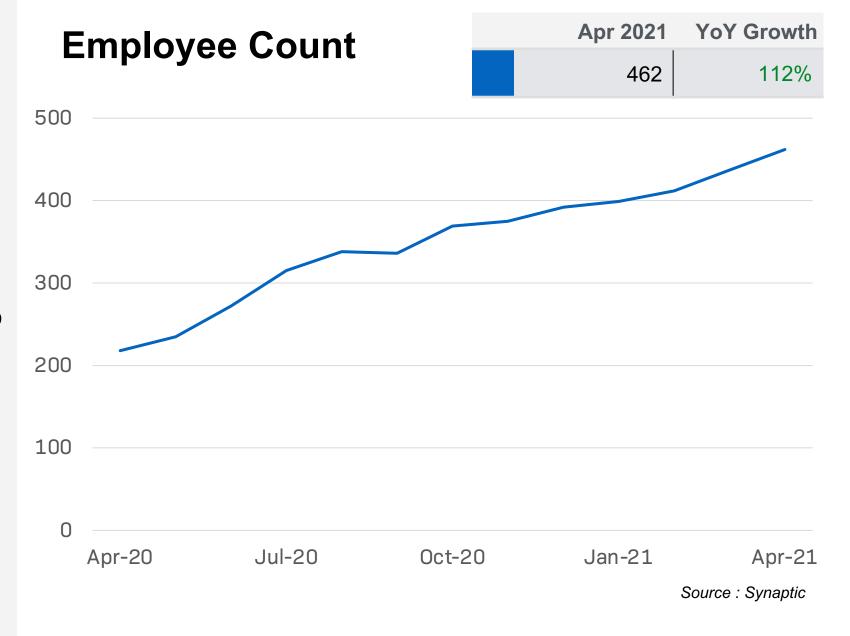

Founded in 2018

\$24M

Classplus offers a mobile-first SaaS platform for 3000+ tutors to offer their curriculum and operations completely online.