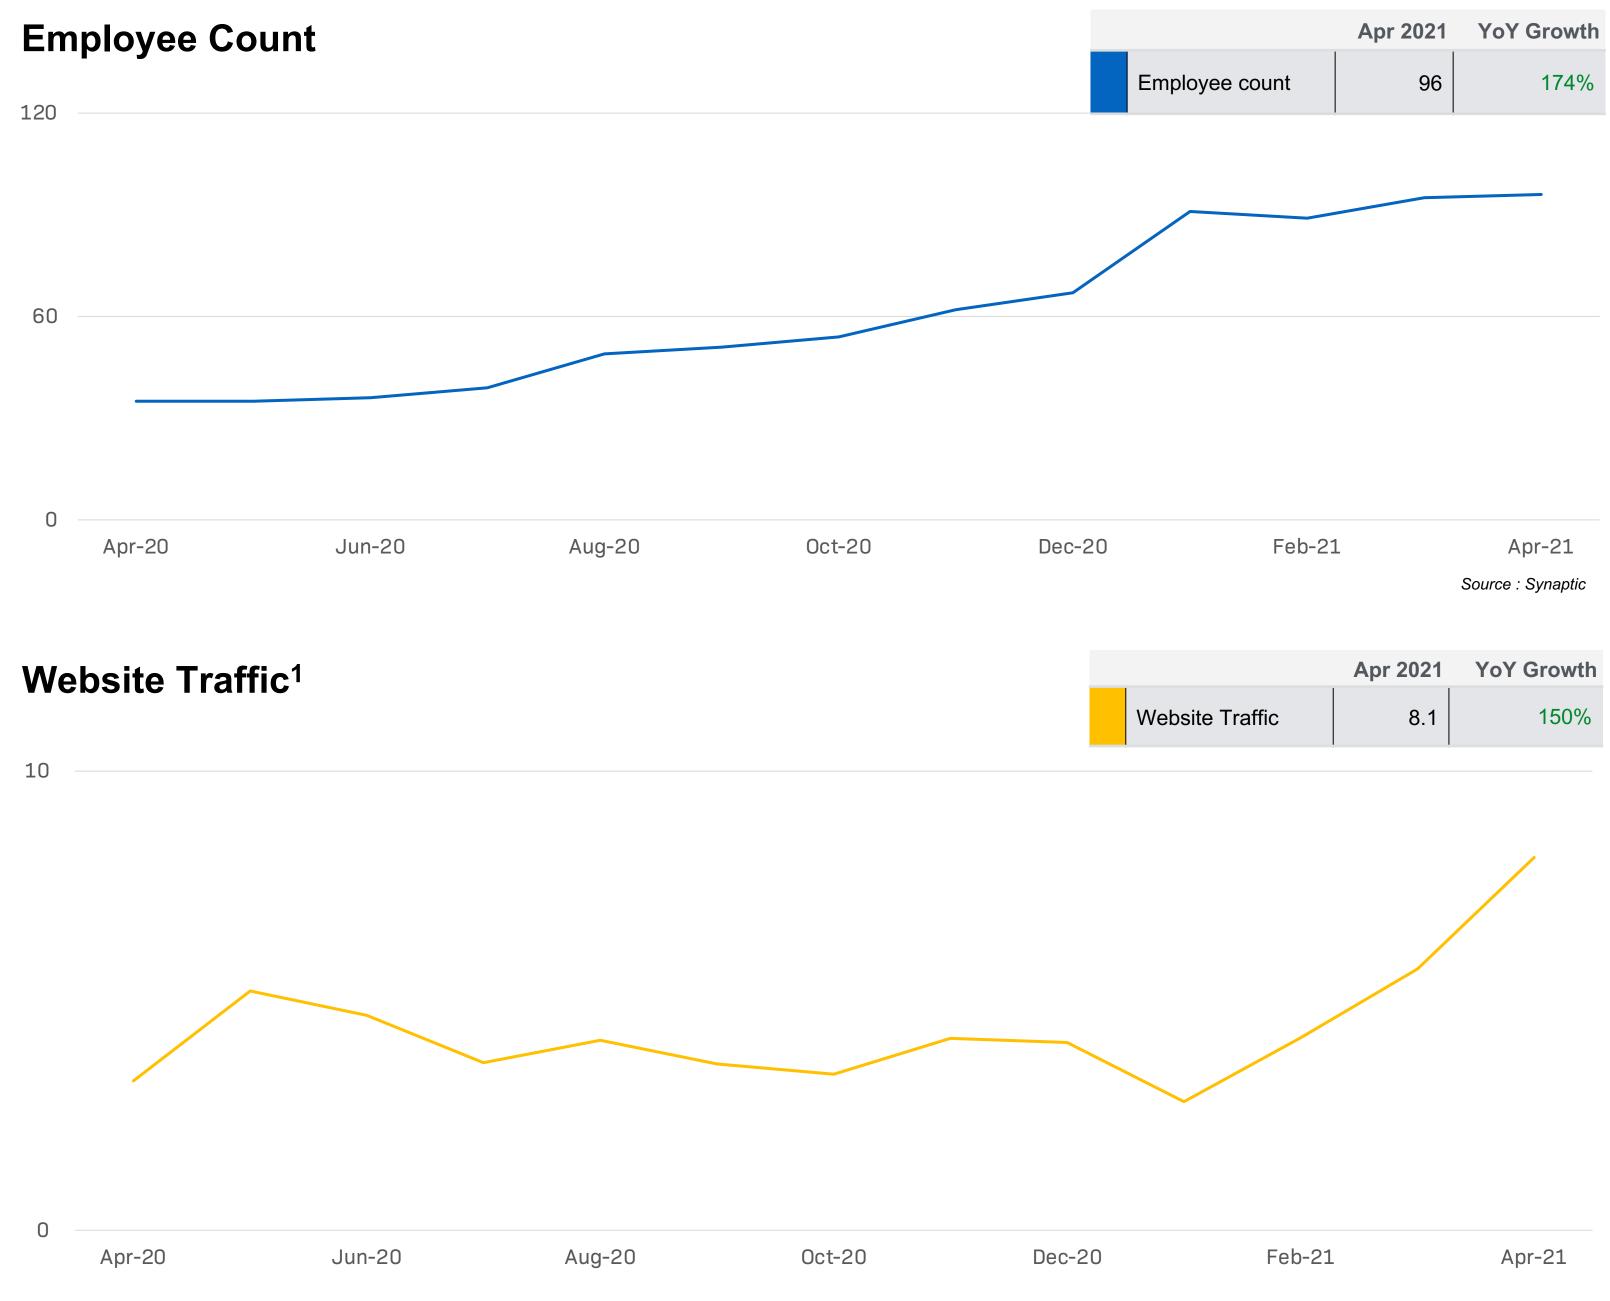

Founded in 2019

Seed

Toddle is offers a unified platform for teachers to collaborate and track learning outcomes.

#### **Notable Investors**

Matrix Partners India

<sup>&</sup>lt;sup>1</sup> Website Traffic is measured by Alexa Reach per million which is the number of people visiting the website on a daily basis out of 1 million people (chosen from a larger sample set).