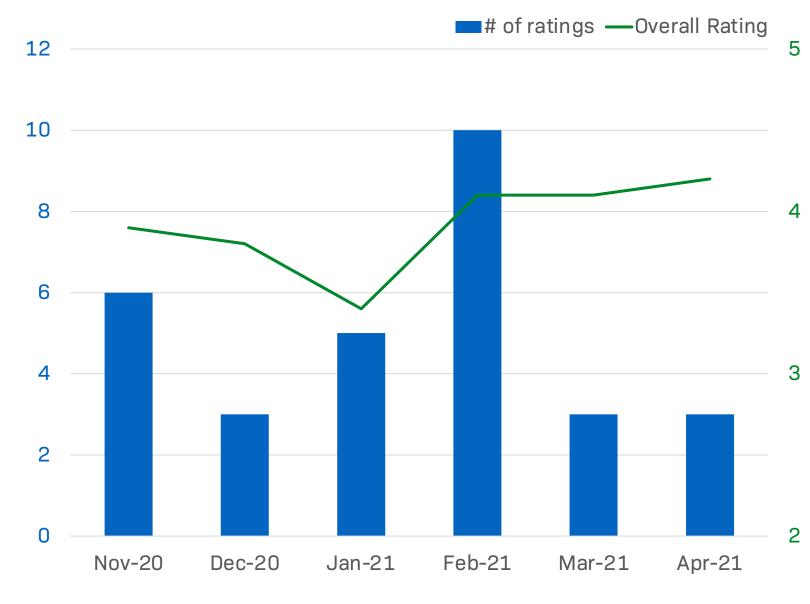

#### **Product Ratings<sup>2</sup>**

<sup>&</sup>lt;sup>1</sup> Website Traffic is measured by Alexa Reach per million which is the number of people visiting the website on a daily basis out of 1 million people (chosen from a larger sample set) 2 Taken as monthly average of overall ratings from Gartner and Capterra

#### Monthly Glassdoor Ratings<sup>2</sup>

<sup>&</sup>lt;sup>1</sup> Website Traffic is measured by Alexa Reach per million which is the number of people visiting the website on a daily basis out of 1 million people (chosen from a larger sample set)

<sup>2</sup> Overall Rating represents average of ratings added in the particular month

**United States** 

Founded in 2017

\$13M

Hevo Data is an automated unified data platform that helps companies understand their users and customers better.