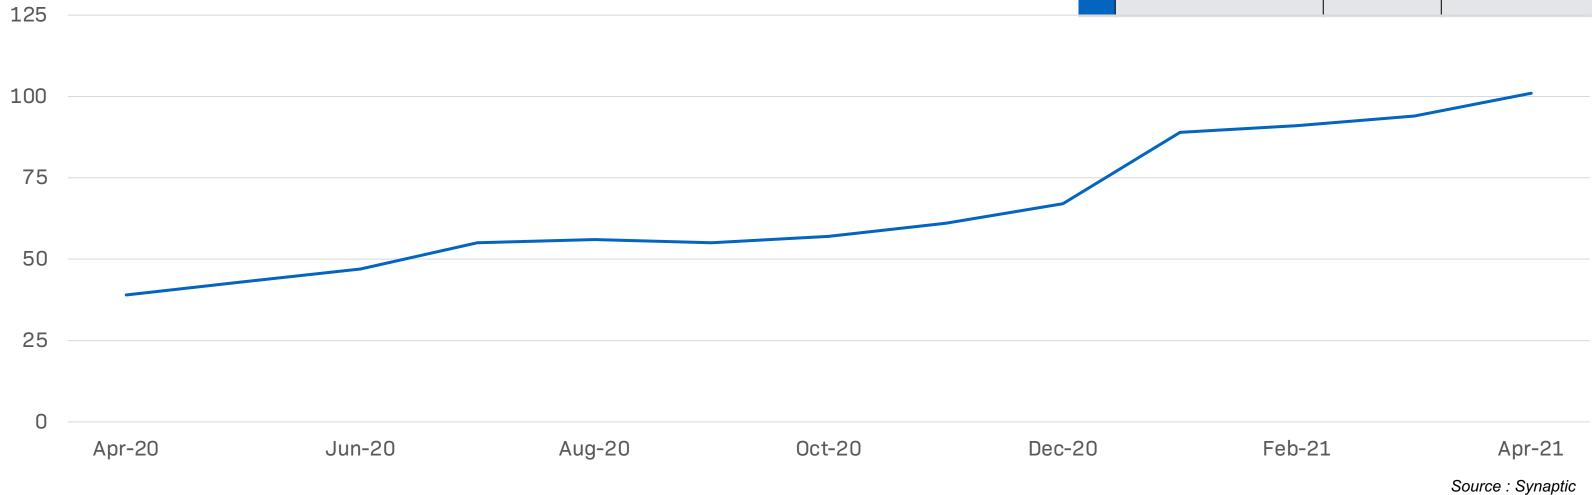

#### Website Traffic<sup>1</sup>

<sup>&</sup>lt;sup>1</sup> Website Traffic is measured by Alexa Reach per million which is the number of people visiting the website on a daily basis out of 1 million people (chosen from a larger sample set).