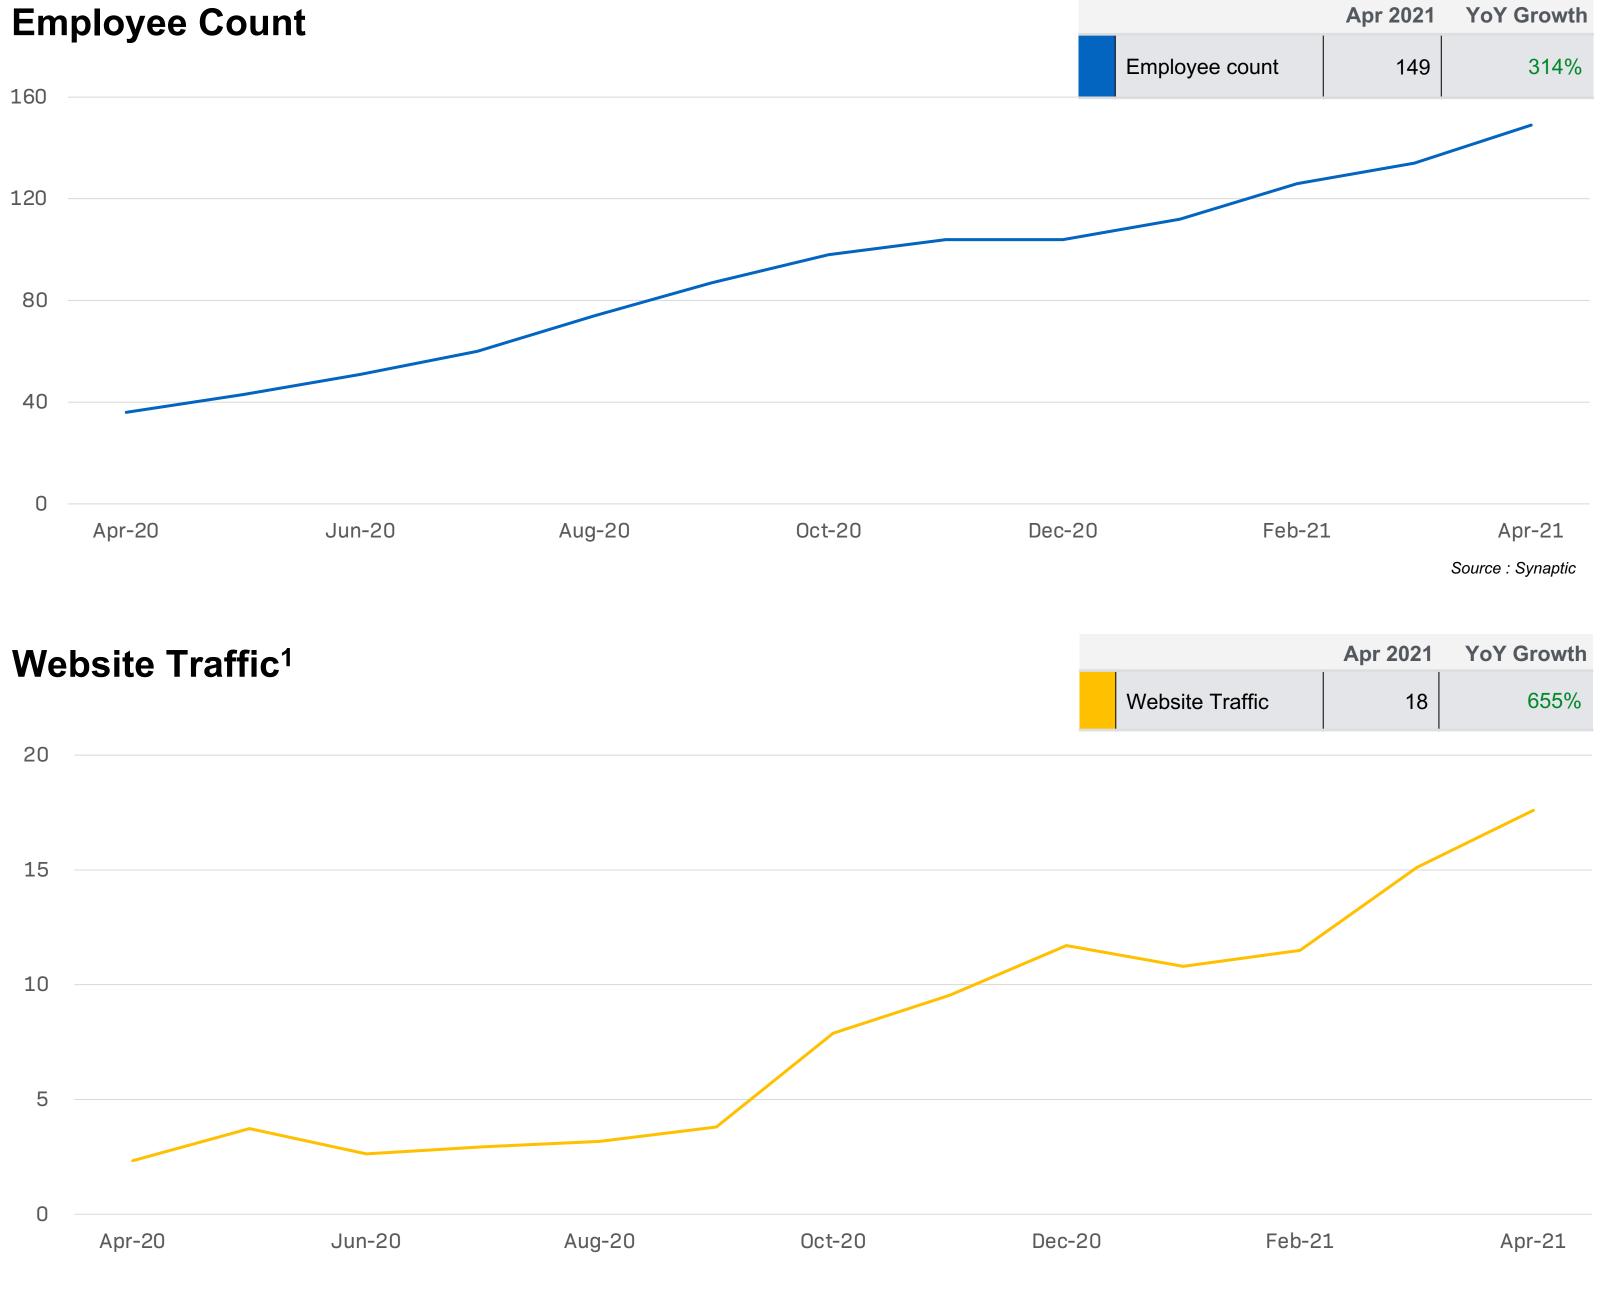

## ■ Dot DotPe dotpe.in

India

Founded in 2019

\$36M

DotPe is a technology start-up providing a commerce and payments platform to offline enterprise businesses.

#### **Notable Investors**

PayU, Ruizheng Investment, Info Edge, Google

Source : Alexa

<sup>&</sup>lt;sup>1</sup> Website Traffic is measured by Alexa Reach per million which is the number of people visiting the website on a daily basis out of 1 million people (chosen from a larger sample set).

#### Website Traffic<sup>1</sup>

<sup>&</sup>lt;sup>1</sup> Website Traffic is measured by Alexa Reach per million which is the number of people visiting the website on a daily basis out of 1 million people (chosen from a larger sample set).