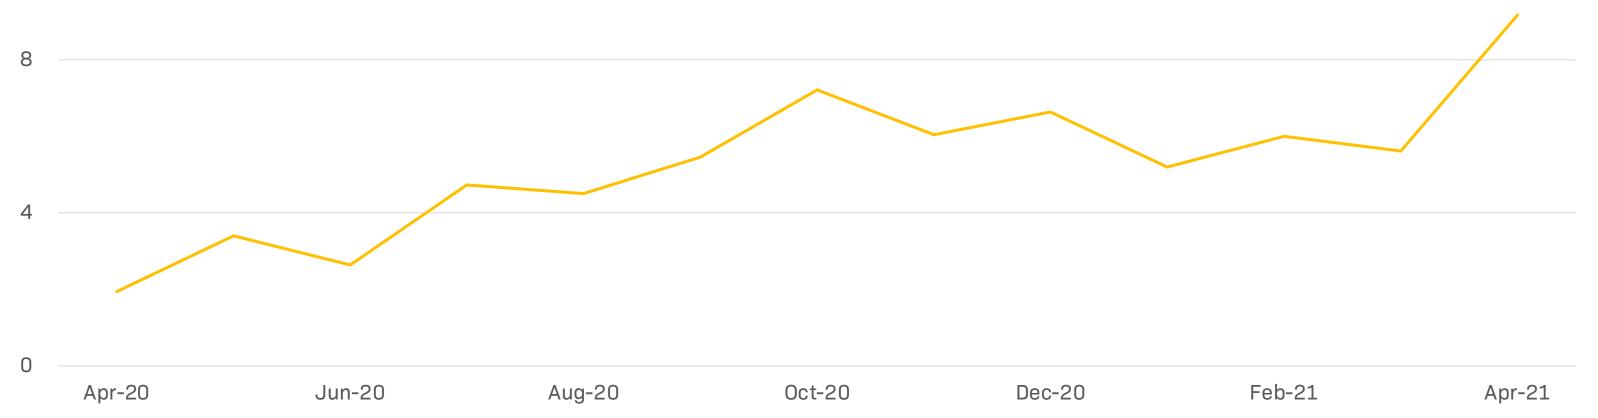

Founded in 2019

Seed

Toddle is offers a unified platform for teachers to collaborate and track learning outcomes.

#### **Notable Investors**

Matrix Partners India

<sup>&</sup>lt;sup>1</sup> Website Traffic is measured by Alexa Reach per million which is the number of people visiting the website on a daily basis out of 1 million people (chosen from a larger sample set).