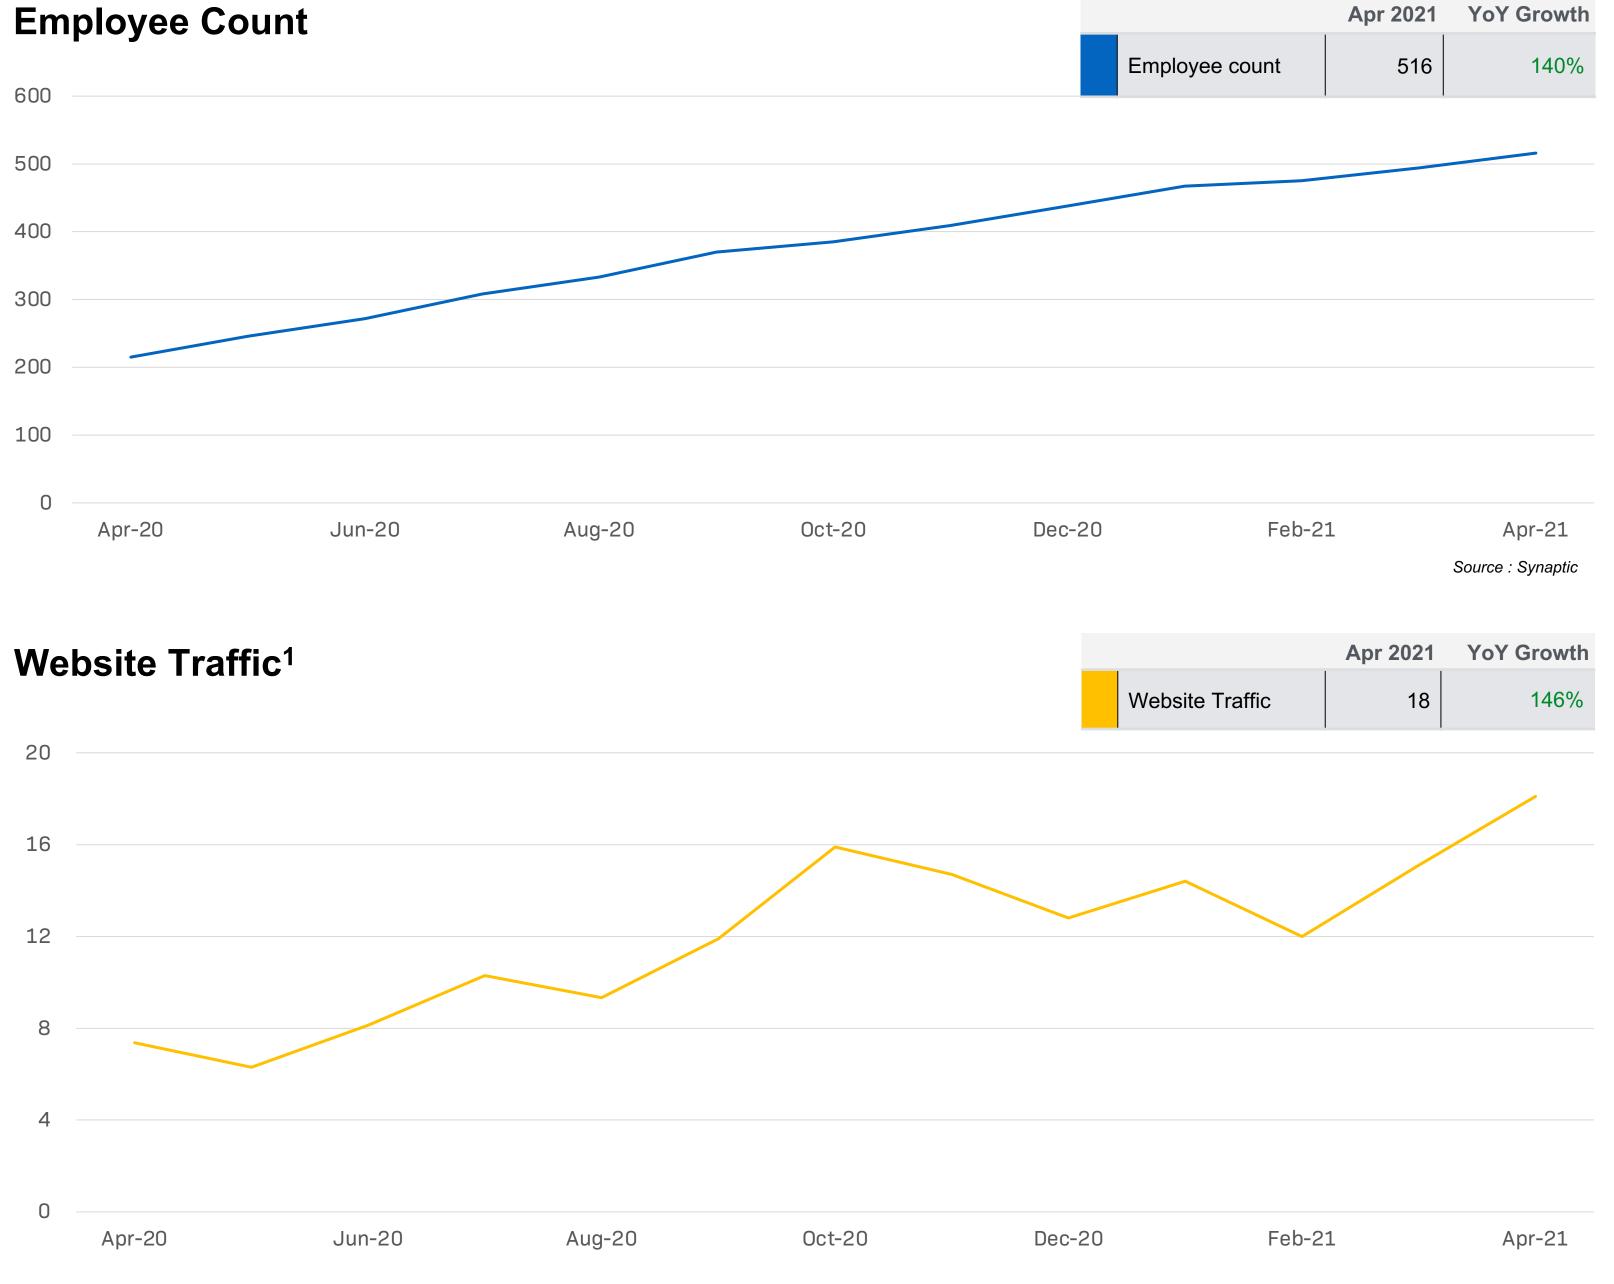

Founded in 2016

\$24M

Yellow Messenger offers a software platform that serves as an enterprise Al channel for customer engagement.

#### **Notable Investors**

Microsoft Accelerator Bangalore, Lightspeed Venture Partners

<sup>&</sup>lt;sup>1</sup> Website Traffic is measured by Alexa Reach per million which is the number of people visiting the website on a daily basis out of 1 million people (chosen from a larger sample set).