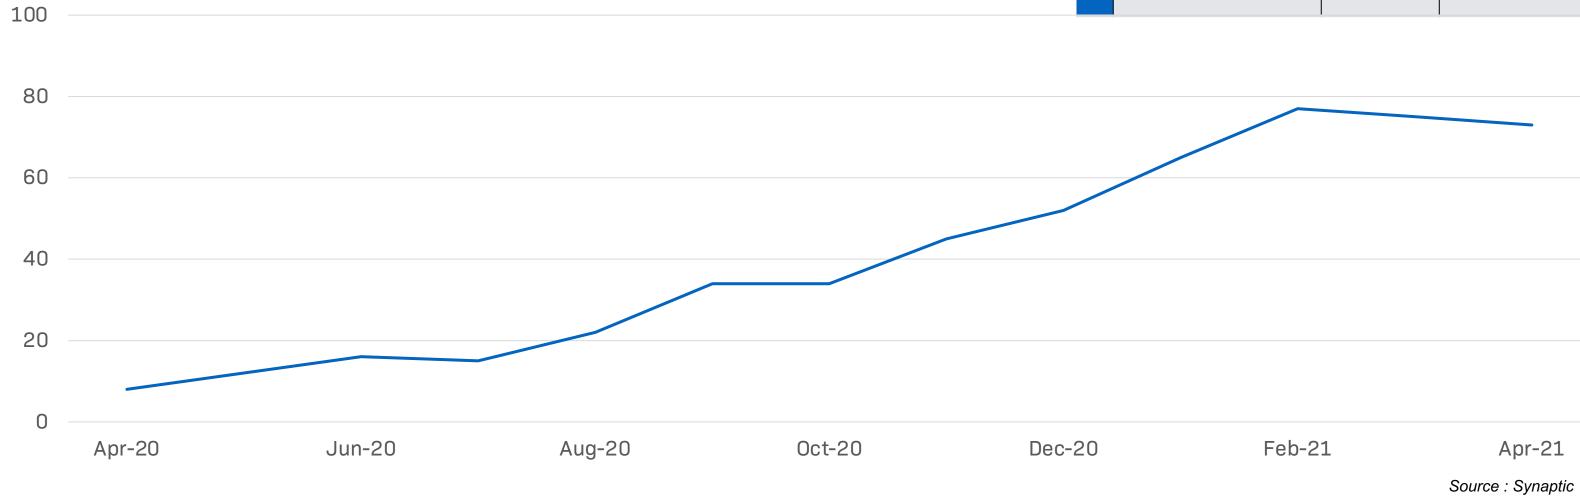

Founded in 2019

Seed

Toddle is offers a unified platform for teachers to collaborate and track learning outcomes.

#### **Notable Investors**

Matrix Partners India

<sup>&</sup>lt;sup>1</sup> Website Traffic is measured by Alexa Reach per million which is the number of people visiting the website on a daily basis out of 1 million people (chosen from a larger sample set).