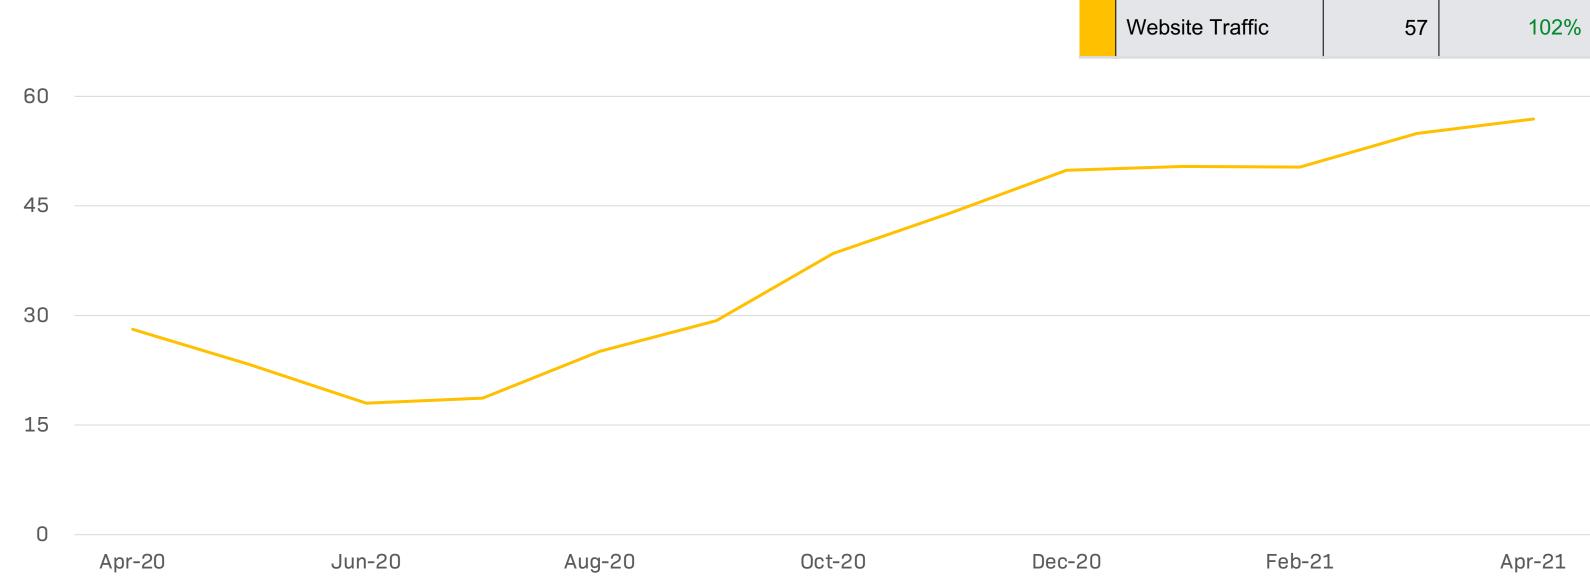

#### Website Traffic<sup>1</sup>

<sup>&</sup>lt;sup>1</sup> Website Traffic is measured by Alexa Reach per million which is the number of people visiting the website on a daily basis out of 1 million people (chosen from a larger sample set).