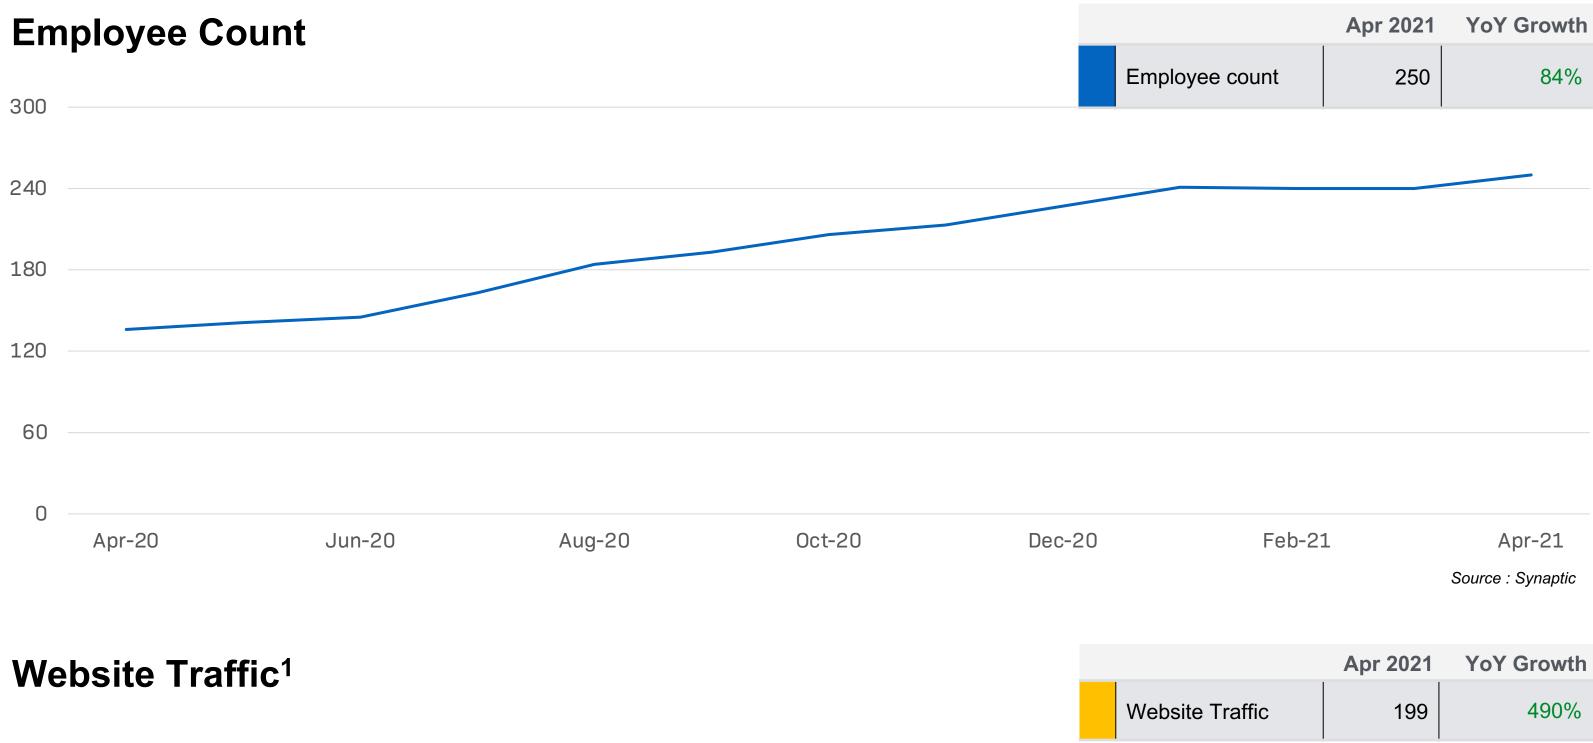

Founded in 2015

\$41M

Cashfree is a payments and banking technology company that enables businesses in India to collect payments online and make payouts.

#### **Notable Investors**

Y Combinator, Smilegate Investment, Apis Partners

<sup>&</sup>lt;sup>1</sup> Website Traffic is measured by Alexa Reach per million which is the number of people visiting the website on a daily basis out of 1 million people (chosen from a larger sample set).