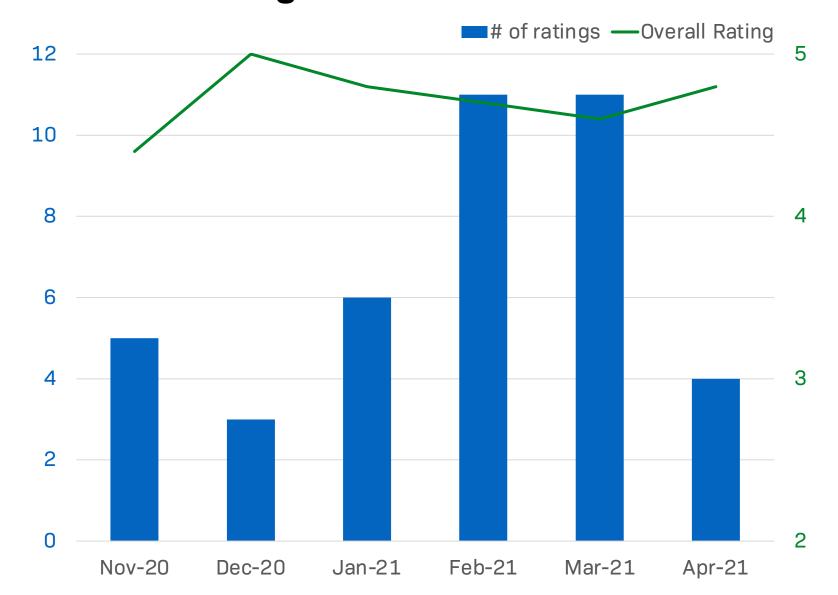

#### **Product Ratings<sup>2</sup>**

<sup>&</sup>lt;sup>1</sup> Website Traffic is measured by Alexa Reach per million which is the number of people visiting the website on a daily basis out of 1 million people (chosen from a larger sample set) 2 Taken as monthly average of overall ratings from Gartner and Capterra