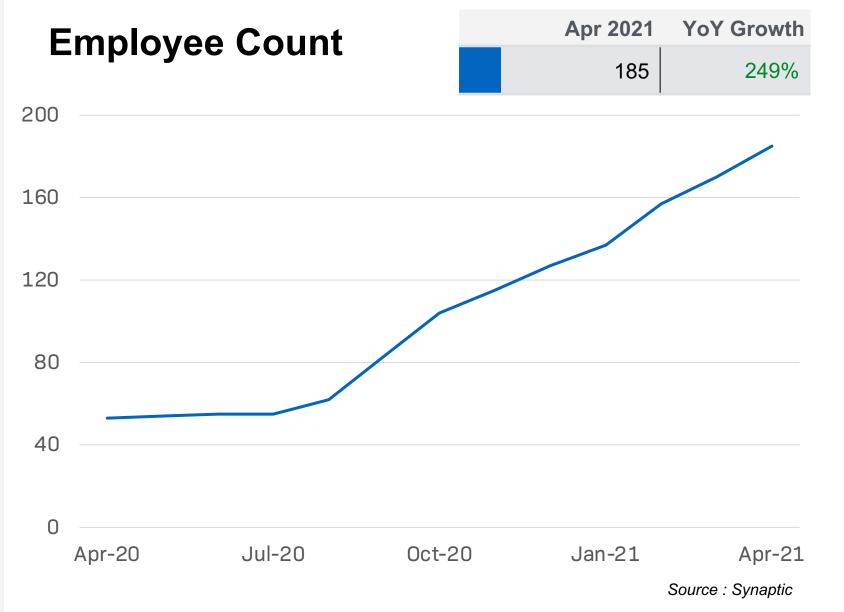

**United States** 

Founded in 2020

\$28M

Hubilo is a virtual and hybrid events platform that utilizes a range of insights to track attendee engagement & other event-related data.

#### **Notable Investors**

Lightspeed Venture Partners, Balderton Capital