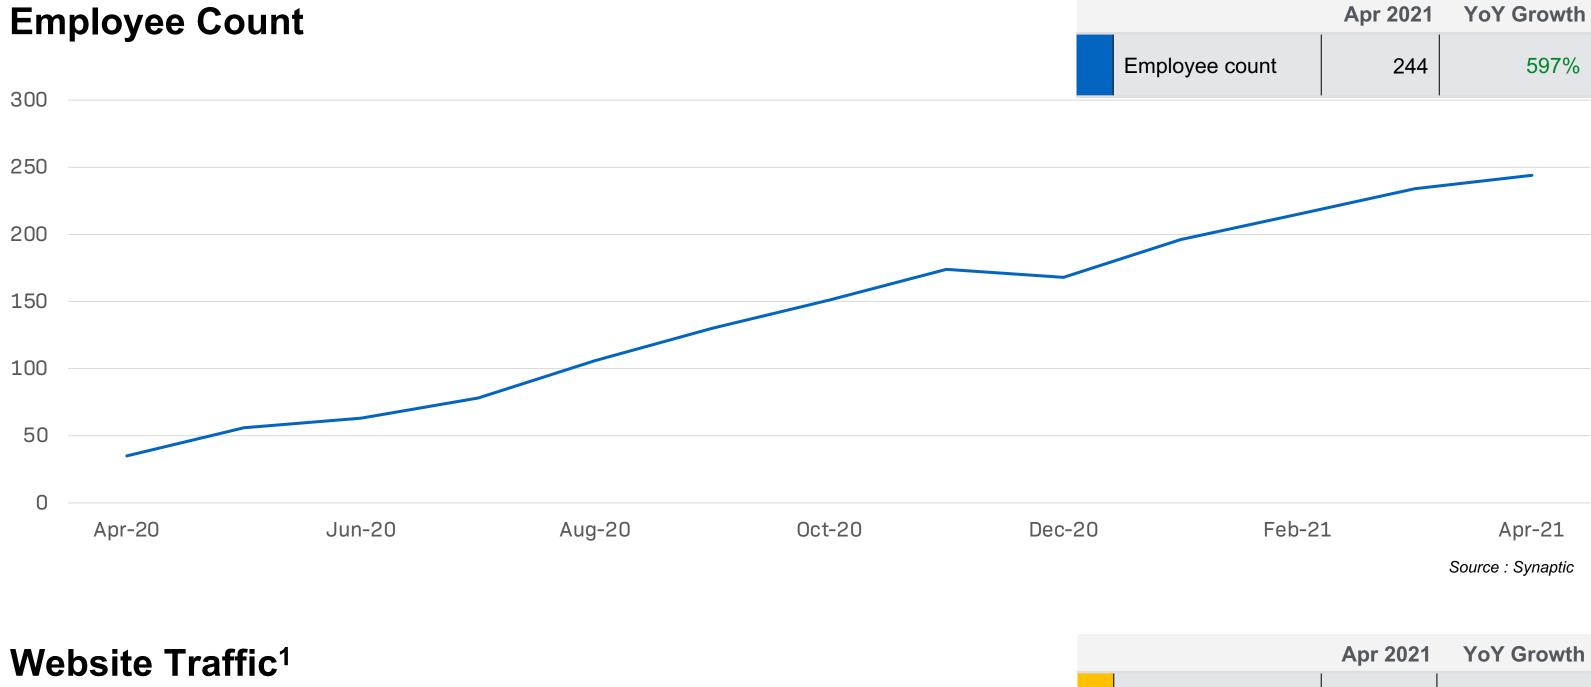

Founded in 2019

\$15M+

Airmeet is an all-in-one events platform for virtual summits, meetups, and workshops that includes virtual social lounges for networking.

#### **Notable Investors**

BetterCapital, Cloud Capital Partners, Sequoia Scout, Global Founders Capital, Accel India, LetsVenture, Venture Highway, Sequoia Capital India, Redpoint

Source : Alexa

က

<sup>&</sup>lt;sup>1</sup> Website Traffic is measured by Alexa Reach per million which is the number of people visiting the website on a daily basis out of 1 million people (chosen from a larger sample set).